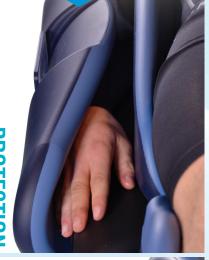

## EVOLUTION® PATIENT POSITIONERS

The new Side Arm Positioner is very versatile and can be used in many different positioning configurations. It allow easy access to arm/hand and can offer full protection when required. Providing safe, comfortable patient positioning.