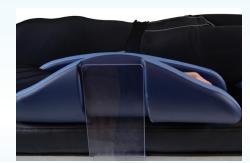

## EVOLUTION® PATIENT POSITIONERS

The new Side Arm Positioner is very versatile and can be used in many different positioning configurations. It allow easy access to arm/hand and can offer full protection when required. Providing safe, comfortable patient positioning.

## Supine Side Arm Positioner REF: SSAP 14

Side Arm Below Mattress

EASILY CLEANED

COMFOR

SIDE ARM BELOW MATTRESS

195mm