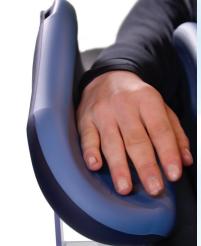

## EVOLUTION® PATIENT POSITIONERS

The new Side Arm Positioner is very versatile and can be used in many different positioning configurations. It allow easy access to arm/hand and can offer full protection when required. Providing safe, comfortable patient positioning.