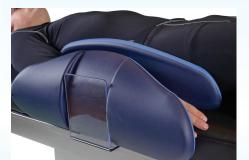

## EVOLUTION® PATIENT POSITIONERS

The new Side Arm Positioner is very versatile and can be used in many different positioning configurations. It allow easy access to arm/hand and can offer full protection when required. Providing safe, comfortable patient positioning.

## Supine Side Arm Positioner REF: SSAP 14

Side Arm Below Mattress

EASILY CLEANED

COMFOR

SIDE ARM BELOW MATTRESS

195mm