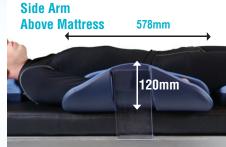

## EVOLUTION® PATIENT POSITIONERS

The new Side Arm Positioner is very versatile and can be used in many different positioning configurations. It allow easy access to arm/hand and can offer full protection when required. Providing safe, comfortable patient positioning.

SIDE ARM BELOW MATTRESS-IN TIGHT

SIDE ARM ABOVE MATTRESS