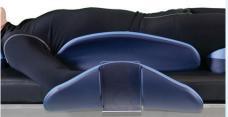

## Supine Side Arm Positioner REF: SSAP 14

Side Arm Below Mattress

EASILY CLEANED

COMFOR

SIDE ARM BELOW MATTRESS

195mm