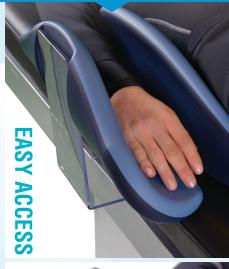

## EVOLUTION® PATIENT POSITIONERS

The new Side Arm Positioner is very versatile and can be used in many different positioning configurations. It allow easy access to arm/hand and can offer full protection when required. Providing safe, comfortable patient positioning.

SIDE ARM BELOW MATTRESS-IN TIGHT

SIDE ARM ABOVE MATTRESS