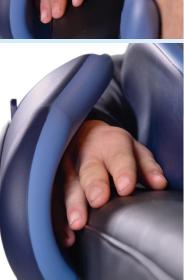

## EVOLUTION® PATIENT POSITIONERS

The new Side Arm Positioner is very versatile and can be used in many different positioning configurations. It allow easy access to arm/hand and can offer full protection when required. Providing safe, comfortable patient positioning.